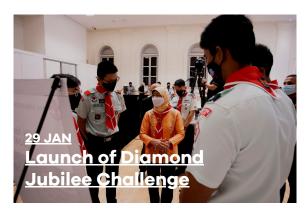

# **NATIONAL EVENTS**

Our Chief Scout, President Halimah Yacob, launched our Diamond Jubilee Challenge, which aims to help Scouts learn more about the United Nations' Sustainable Development Goals and promote active citizenship.