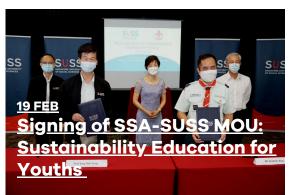

The SSA and the Singapore University of Social Sciences (SUSS) signed an MOU, witnessed by Ms Grace Fu, Minister for Sustainability and the Environment. The partnership aims to promote youth leadership in sustainability.